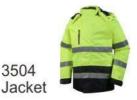

3503 Softshell Jacket

Fabric:330GSM 3 layers bonded fabric with lamination. 4 ways Spandex 96% polyester 4% Spandex+TPU membrane+100% polyester polar fleece: waterproof W/P 8000mm breathable MVP 3000mg/m2/24H Detachable sleeve one zipper chest on right chest adjustable cuff and hemd