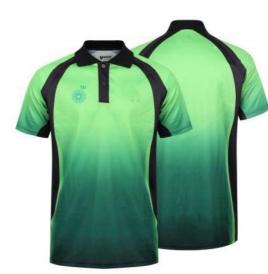

# Polo

PS1816 Shell polo

Fabric 155gsm 100% polyester mesh

Descipition: heat seal reflective tape all over sublimation printing anti-pilling grade 4

Snagging Resistance grade 4 anti-microbial 99.9%, 30 times washing moisture wicking color fastness 4 grade