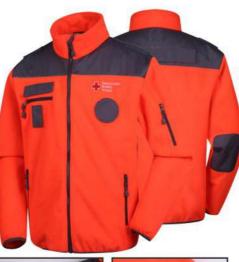

PJ1920 Reversible Puffer Jacket

Material : 20D nylon ,lightly water repellant , Pilling , 200gsm polyester pilling for two side With EMB logo on chest and back , SBS zipper with client's logo zipper puller , client's pantone colour body fabric Reversible