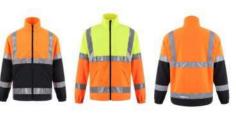

FJ1913 High visibility fleece jacket

Fabric: 3layers bonded fabric layers High visibility orange fleece bonded fleece with TPU film,330gsm 100% polyester Oxford Feature: SBS zippers with pullers Spandex cuff and bottom

FJR01 High visibility fleece jacket for safety work wear

Fabric: 300g anti-pill 100% polyester polar fleece. 5cm Reflective tape.

Fj1914 Fleece jacket

Fabric: 100% polyester micro fleece 280gsm Feature: Detachable sleeve by zipper Reflective piping Big embroidery patch on back