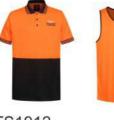

1602 Polo shirt Fabric : 170gsm 100% polyester mesh; Black and Hi vis orange colour : chest pocket . • Complies with

170gsm 100% polyester mesh, High visibility orange; Moisture wicking. AS/NZ4602.1:2011 Class D Daytime use