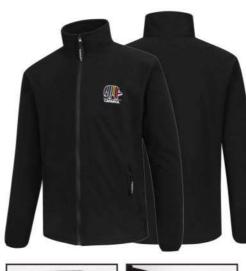

#### Softshell

SSJ1810 Softshell jacket Fabric: 20D knitted fabric +membrane +micro polar fleece, 240gsm Feature: Slim fit Waterproof and breathable Outdoor wear

JK1919 Jacket Fabric: 310T 100% nylon, 290T 100% polyester lining, 100% polyester padding 80gsm. Feature: YKK zippers Rib cuff .collar and bottom