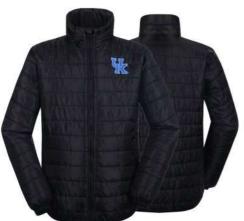

## Padding jacket

JK1754 Padding Jacket

#### Fabric:

20D Knitted bonded fleece with TPU membrane film 100% polyester taffeta rib-stop 180gsm 100% polyester padding Feature: latest design

DJ1911 Goose Down jacket

Shell:100% polyeste water resistant Padding:180grams 90% goose down 10% goose feather, Lining: 100% polyester Detachable Hood with zipper , Velcro cuff ,YKK zippe, Long style, two outside zipper pockets, two inside zipper pockets