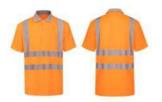

1602 Polo shirt Fabric : 170gsm 100% polyester mesh; Black and Hi vis orange colour : chest pocket . • Complies with

170gsm 100% polyester mesh, High visibility orange; Moisture wicking. AS/NZ4602.1:2011 Class D Daytime use