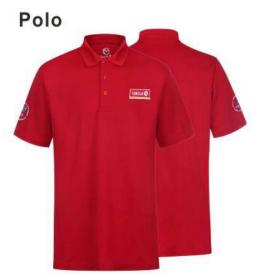

# Polo

PS1816 Shell polo

Fabric 155gsm 100% polyester mesh

Descipition: heat seal reflective tape all over sublimation printing anti-pilling grade 4

Snagging Resistance grade 4 anti-microbial 99.9%, 30 times washing moisture wicking color fastness 4 grade