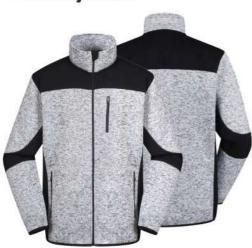

SSJ181 Softshell jacket Fabric: 310gsm,3 layer bonded fabric , 75D 95% Polyester 5% Spandex +membrane film+96D/144F micro fleece on back. Feature: Waterproof and breathable.

Waterproof and breathable. Detachable sleeve.Mesh body lining. Adjustable Cuff,wind resistant elasticated rib insert cuff