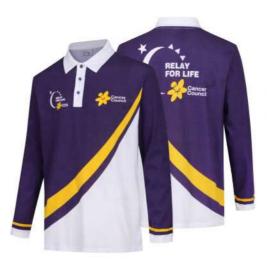

PS1916 Polo shirt

Fabric: 170gsm polyester pique Feature: Rib cuff embroidery Logo

Fabric: 100% Polyester Pique Dri Fit 150gsm 2 Button Placket, side seams with drop split tail, short sleeved.

Fabric: 130gsm 65%polyester 35% cotton Feature: Reactive dye; Reliable dye fastness; No side cutting