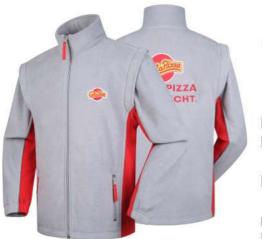

PJ1920 Reversible Puffer Jacket

Material : 20D nylon ,lightly water repellant , Pilling , 200gsm polyester pilling for two side With EMB logo on chest and back , SBS zipper with client's logo zipper puller , client's pantone colour body fabric Reversible