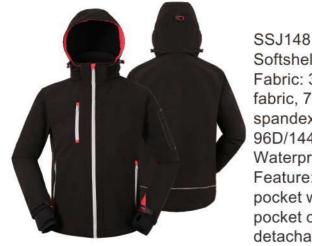

Softshell jacket Fabric: 335gsm, 3layer bonded fabric, 75D 95% polyester 5% spandex + membrane Film + 96D/144FMicro fleece on back. Waterproof and Breathable Feature: -Mobile phone chest pocket with zip, additional pocket on sleeve with welded zip, detachable hood with zip,shaped sleeves, adjustable anti-tangle drawstring, adjustable, elasticated and wind resistant cuffs with velcro and hole for thumb,shaped hem.