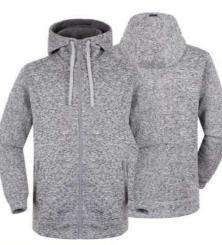

FJ1816 Knitted jacket

Fabric : 320gsm 100% polyester gauge fleece customized color available Feature: Elastic hem and cuff slim fit

HD16016 Team hoodie

Main fabric :300gsm 80% cotton 20% polyester . Applique embroidery logo ; printing care label in neck . Rib cuff and hem

HD1762 Hoodie

Fabric: 280gsm 100% polyester sublimation Feature: full color printing

180GSM 100% polyester jersey conductive fibre for antistatic

напкоок

Fabric :

170gsm 100% polyester mesh ;Black and Hi vis orange colour ;rib collar and cuff ;Invisible pocket on chest ;raglan sleeve with