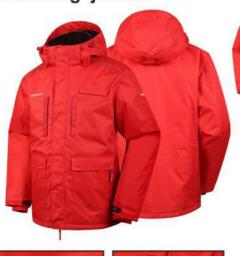

# Jacket

RJ1901

Rain jacket Shell:300T polyester pongee +TPU film . Lining :polyester mesh . description :waterproof W/P :10000mm, breathable MVP:1000 waterproof zipper ,full tape seam . light weight ;riser vent underarm elastic cuff .

5745 Thinsulate Warm&Waterproof jacket

Shell fabric : 300T polyester pongee +TPU film ;body lining : 3M Thinsulate bonded fleece, 120gsm ;sleeves lining : Thinsulate bonded taffeta ; elastic cuff ,hidden hood on collar ;waterproof zipper ; full tape seam ;riser vent underarm;waterproof W/P 10000mm;breathable MVP 1000.