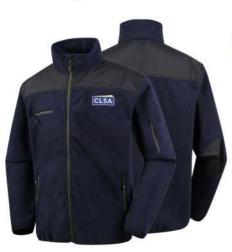

#### Softshell

SSJ1810 Softshell jacket Fabric: 20D knitted fabric +membrane +micro polar fleece, 240gsm Feature: Slim fit Waterproof and breathable Outdoor wear

JK1919 Jacket Fabric: 310T 100% nylon, 290T 100% polyester lining, 100% polyester padding 80gsm. Feature: YKK zippers Rib cuff .collar and bottom