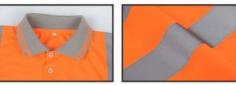

1602 Polo shirt Fabric : 170gsm 100% polyester mesh; Black and Hi vis orange colour : chest pocket . • Complies with

170gsm 100% polyester mesh, High visibility orange; Moisture wicking. AS/NZ4602.1:2011 Class D Daytime use