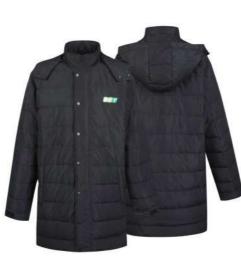

# Padding jacket

Jacket

Fabric:420D Oxford with PU coating +150gsm polyester padding +210T taffeta . Multi-pocket;full tape seam sealed ;W/P 5000mm,MVP 1000mg;2 zipper head on top and bottom;hood can be hidden on collar ;

Shell:300T 100% polyester oxford with coating Padding:200GSM 100% polyester Lining:210T 100% polyester Jacket with taped seam for waterproof EN ISO 20471:2013+A1:2013 Class 2 EN 343:2003+A1:2007/AC:2009 Detechable bacd

Detachable hood one front chest pocket on the right chest with waterproof zipper 3 internal pockets adjustable cuff and hem

3505 Rain jacket

Fabric : Shell 300T 100% recycled polyester Padding: 60GSM 100% recycled polyester Lining: 100% recycled polyester with didgital printing waterpoof:8000 breathable 1000 Jacket with taped seam for waterproof waterproof waterpoof zipper for all pocket Detachable hood one chest pocket inside of the left chest elastic cuff