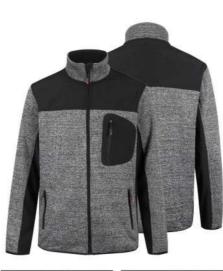

SSJ181 Softshell jacket Fabric: 310gsm,3 layer bonded fabric , 75D 95% Polyester 5% Spandex +membrane film+96D/144F micro fleece on back. Feature: Waterproof and breathable.

Waterproof and breathable. Detachable sleeve.Mesh body lining. Adjustable Cuff,wind resistant elasticated rib insert cuff