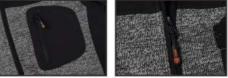

SSJ181 Softshell jacket Fabric: 310gsm,3 layer bonded fabric , 75D 95% Polyester 5% Spandex +membrane film+96D/144F micro fleece on back. Feature: Waterproof and breathable.

Waterproof and breathable. Detachable sleeve.Mesh body lining. Adjustable Cuff,wind resistant elasticated rib insert cuff