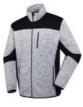

FJ1812 Gauge knitted melange bonded jacket

Shell:

Gauge knitted melange bonded micro fleece ,400gsm. Contrast : 96% polyester 4% spandex bonded micro fleece

FGJ1916 Gauge fleece jacket

Fabric:280GSM 100% polyester gauge fleece panel:280GSM 60% cotton 40% polyester Feature one chest zipper pocket two side zipper pockets Elastic hem and cuff Slim fit