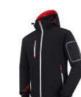

#### Softshell

SSJ1810 Softshell jacket Fabric: 20D knitted fabric +membrane +micro polar fleece, 240gsm Feature: Slim fit Waterproof and breathable Outdoor wear

JK1919 Jacket Fabric: 310T 100% nylon, 290T 100% polyester lining, 100% polyester padding 80gsm. Feature: YKK zippers Rib cuff .collar and bottom