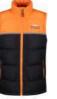

1609 Softshell vest

Fabric: 335gsm, 3layer bonded fabric, 75D 95% polyester 5% spandex+TPU Film+96D/144F Micro fleece on back,Waterproof W/P 8000 mm,Breathable MVP 1000mg/m2/24h. - Features: 2x side pockets reversible zip , Adjust toggle on hem ,zip off hood .