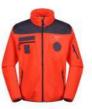

# Jacket

RJ1901

Rain jacket Shell:300T polyester pongee +TPU film . Lining :polyester mesh . description :waterproof W/P :10000mm, breathable MVP:1000 waterproof zipper ,full tape seam . light weight ;riser vent underarm elastic cuff .