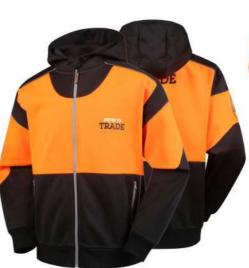

FJ1913 High visibility fleece jacket

Fabric: 3layers bonded fabric layers High visibility orange fleece bonded fleece with TPU film,330gsm 100% polyester Oxford Feature: SBS zippers with pullers Spandex cuff and bottom