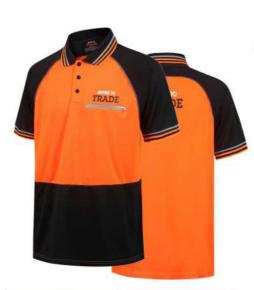

#### TS1912

Fabric :

AS/NZS4399

- Class D

- Class F

· Complies with AS/NZS4602.1

· Complies with AS/NZS1906.4

TRADE

1602 Polo shirt Fabric : 170gsm 100% polyester mesh; Black and Hi vis orange colour : chest pocket . • Complies with

170gsm 100% polyester mesh, High visibility orange; Moisture wicking. AS/NZ4602.1:2011 Class D Daytime use