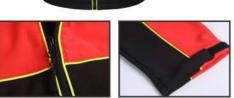

#### Softshell

SSJ1810 Softshell jacket Fabric: 20D knitted fabric +membrane +micro polar fleece, 240gsm Feature: Slim fit Waterproof and breathable Outdoor wear

JK1919 Jacket Fabric: 310T 100% nylon, 290T 100% polyester lining, 100% polyester padding 80gsm. Feature: YKK zippers Rib cuff .collar and bottom