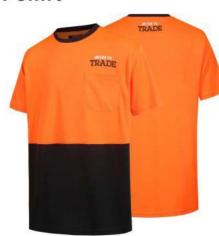

obial finish-Chemical additives.









PS1805 Polo shirt

Fabric: 160gsm 65% cotton 35% polyester Feature: all over machine screen print self fabric collar



PS1916 Polo shirt

Fabric: 170gsm polyester pique Feature: Rib cuff embroidery Logo



Fabric: 100% Polyester Pique Dri Fit 150gsm 2 Button Placket, side seams with drop split tail, short sleeved.







Fabric: 130gsm 65%polyester 35% cotton Feature: Reactive dye; Reliable dye fastness; No side cutting





1201 T shirt

Fabric : 170GSM 92.2%cotton 7.8%spandex Function: stain-resistant,oil resistant and water resistant.





TS1919 T shirt

Fabric: 140gsm 100% polyester mesh Feature: Popular colors







T shirt

Fabric : 180gsm 100% polyester polar fleece ; Invisible pocket on chest ; contrast collar colour .



# **T** shirt





#### TS1912

Fabric :

AS/NZS4399

- Class D

- Class F

· Complies with AS/NZS4602.1

· Complies with AS/NZS1906.4

TRADE

1602 Polo shirt Fabric : 170gsm 100% polyester mesh; Black and Hi vis orange colour : chest pocket . • Complies with



170gsm 100% polyester mesh, High visibility orange; Moisture wicking. AS/NZ4602.1:2011 Class D Daytime use

AS/NZ 1906.4 : 2010 Class F Daytime fluorescent AS/NZ 4399 UV protection factor 50+





#### TS1868 T shirt

Fabric: 140gsm 100% combed cotton,preshrunk. Feature: screen print







VS1626 Padded Vest

Fabric: Main fabric 100% nylon, 200gsm padding, lining 100% nylon Feature: Popular design; Inventory color to choose, small MOQ available











1604 Bodywarmer

Fabric :300T polyester pongee +80gsm polyester padding +210T taffeta ;rubb