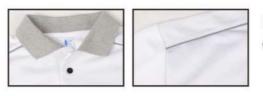

# Polo

PS1816 Shell polo

Fabric 155gsm 100% polyester mesh

Descipition: heat seal reflective tape all over sublimation printing anti-pilling grade 4

Snagging Resistance grade 4 anti-microbial 99.9%, 30 times washing moisture wicking color fastness 4 grade