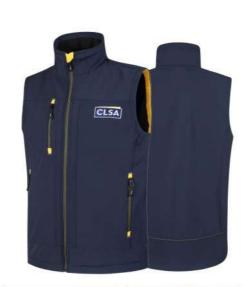

1609 Softshell vest

Fabric: 335gsm, 3layer bonded fabric, 75D 95% polyester 5% spandex+TPU Film+96D/144F Micro fleece on back,Waterproof W/P 8000 mm,Breathable MVP 1000mg/m2/24h. - Features: 2x side pockets reversible zip , Adjust toggle on hem ,zip off hood .