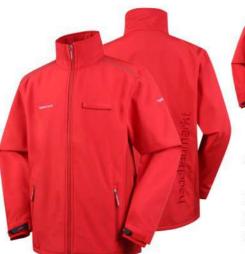

#### Softshell

SSJ1810 Softshell jacket Fabric: 20D knitted fabric +membrane +micro polar fleece, 240gsm Feature: Slim fit Waterproof and breathable Outdoor wear

JK1919 Jacket Fabric: 310T 100% nylon, 290T 100% polyester lining, 100% polyester padding 80gsm. Feature: YKK zippers Rib cuff .collar and bottom