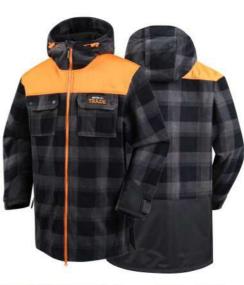

.

Hi-Vis style







Material:300gsm 100% polyester fleece ;rib cuff and rib hem ;reflective zipper on front and pocket .2 zipper pockets. Hi-Vis style



3507 Fleece jacket

Material:280GSM 100% polyester polar fleece Anti-Pill raglan sleeve with 2 side zipper pocket elastic cuff







Pullover Material:280GS

Material:280GSM 50% cotton 50% polyester,brushed inside elastic rib cuff and hem











Fleece jacket

Main fabric :3 layers bonded fabric ,330gsm,polar fleece +TPU membrane +polar fleece ; Shoulder fabric :ripstop;total 4 pockets on chest/sleeves /hem;

elastic cuff and hem . Waterproof







Fleece jacket

#### Fabric :

220gsm ,100% polyester micro fleece ;detachable sleeves by zipper ;contrast colour on side ;name plate on chest ;light weight ; mobile pocket on chest.











1615 Fleece jacket

Material:orange fabric :300D Oxford with PU coating ;main fabric :400gsm,3 layer bonded fabric ,printed fleece +TPU +polar fleece ;2 chest pockets closed by Velcro ;2 sides pockets with zipper ;sleeves tap to adjust size ;split hem . waterproof.



FJ1913 High visibility fleece jacket

Fabric: 3layers bonded fabric layers High visibility orange fleece bonded fleece with TPU film,330gsm 100% polyester Oxford Feature: SBS zippers with pullers Spandex cuff and bottom







FJ14-02 BP fleece jacket

#### Fabric:

Men :280gsm 100% polyester polar fleece 96D/144F; Ladies:210gsm 100% polyester polar fleece 96D/144F;











FJ1621 Light weight fleece jacket

Fabric: 180gsm 100% micro polar fleece Feature: 2 side zipper pocket, elastic cuff



FJR01 High visibilit