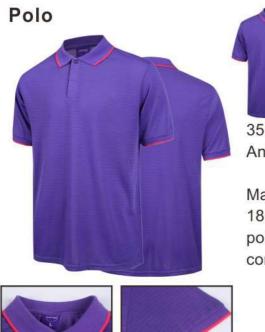

# Polo

PS1816 Shell polo

Fabric 155gsm 100% polyester mesh

Descipition: heat seal reflective tape all over sublimation printing anti-pilling grade 4

Snagging Resistance grade 4 anti-microbial 99.9%, 30 times washing moisture wicking color fastness 4 grade