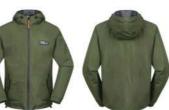

#### Softshell

SSJ1810 Softshell jacket Fabric: 20D knitted fabric +membrane +micro polar fleece, 240gsm Feature: Slim fit Waterproof and breathable Outdoor wear

JK1919 Jacket Fabric: 310T 100% nylon, 290T 100% polyester lining, 100% polyester padding 80gsm. Feature: YKK zippers Rib cuff .collar and bottom