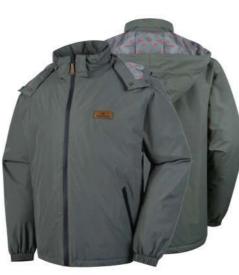

# Padding jacket

Jacket

Fabric:420D Oxford with PU coating +150gsm polyester padding +210T taffeta . Multi-pocket;full tape seam sealed ;W/P 5000mm,MVP 1000mg;2 zipper head on top and bottom;hood can be hidden on collar ;