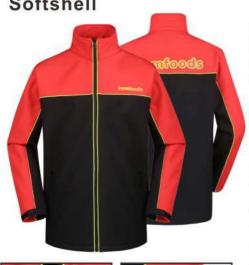

#### Softshell

SSJ1810 Softshell jacket Fabric: 20D knitted fabric +membrane +micro polar fleece, 240gsm Feature: Slim fit Waterproof and breathable Outdoor wear

JK1919 Jacket Fabric: 310T 100% nylon, 290T 100% polyester lining, 100% polyester padding 80gsm. Feature: YKK zippers Rib cuff .collar and bottom