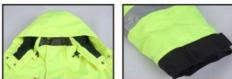

FJ1913 High visibility fleece jacket

Fabric: 3layers bonded fabric layers High visibility orange fleece bonded fleece with TPU film,330gsm 100% polyester Oxford Feature: SBS zippers with pullers Spandex cuff and bottom