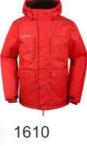

#### Softshell

SSJ1810 Softshell jacket Fabric: 20D knitted fabric +membrane +micro polar fleece, 240gsm Feature: Slim fit Waterproof and breathable Outdoor wear

JK1919 Jacket Fabric: 310T 100% nylon, 290T 100% polyester lining, 100% polyester padding 80gsm. Feature: YKK zippers Rib cuff .collar and bottom