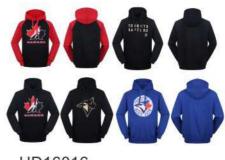

FJ1816 Knitted jacket

Fabric : 320gsm 100% polyester gauge fleece customized color available Feature: Elastic hem and cuff slim fit

HD16016 Team hoodie

Main fabric :300gsm 80% cotton 20% polyester . Applique embroidery logo ; printing care label in neck . Rib cuff and hem