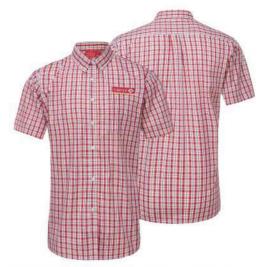

#### Fabbric:

129gsm plaid woven fabric; 55% cotton 45% polyester chest pocket; embroidery logo; Curved hem, classic design

PS1760 **Dress Shirt** 

Fabric: 150GSM 65% cotton 35%polyester,twill, Wrinkle-Free Feature: