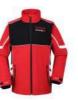

#### Softshell

SSJ1810 Softshell jacket Fabric: 20D knitted fabric +membrane +micro polar fleece, 240gsm Feature: Slim fit Waterproof and breathable Outdoor wear

JK1919 Jacket Fabric: 310T 100% nylon, 290T 100% polyester lining, 100% polyester padding 80gsm. Feature: YKK zippers Rib cuff .collar and bottom