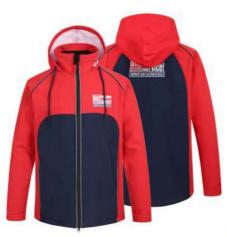

# Jacket

RJ1901

Rain jacket Shell:300T polyester pongee +TPU film . Lining :polyester mesh . description :waterproof W/P :10000mm, breathable MVP:1000 waterproof zipper ,full tape seam . light weight ;riser vent underarm elastic cuff .