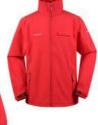

#### Softshell

SSJ1810 Softshell jacket Fabric: 20D knitted fabric +membrane +micro polar fleece, 240gsm Feature: Slim fit Waterproof and breathable Outdoor wear

JK1919 Jacket Fabric: 310T 100% nylon, 290T 100% polyester lining, 100% polyester padding 80gsm. Feature: YKK zippers Rib cuff .collar and bottom