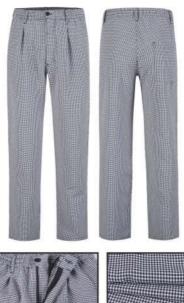

1203 Chef Pant

Material: 98% polyester 2% spandex or 65% polyester 35% cotton ,checkered.

Preshrunk Classic color

PT1701 Uniform

Fabric: 240gsm twill 65% polyester 35% cotton

Feature: school uniform

36