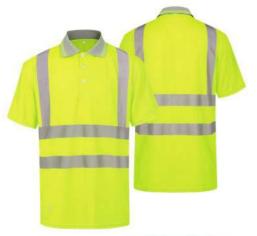

1602 Polo shirt Fabric : 170gsm 100% polyester mesh; Black and Hi vis orange colour : chest pocket . • Complies with

170gsm 100% polyester mesh, High visibility orange; Moisture wicking. AS/NZ4602.1:2011 Class D Daytime use

AS/NZ 1906.4 : 2010 Class F Daytime fluorescent AS/NZ 4399 UV protection factor 50+