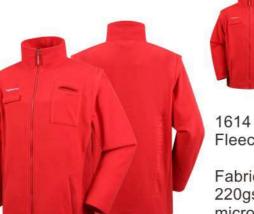

#### Fabric :

220gsm ,100% polyester micro fleece ;detachable sleeves by zipper ;contrast colour on side ;name plate on chest ;light weight ; mobile pocket on chest.

1615 Fleece jacket

Material:orange fabric :300D Oxford with PU coating ;main fabric :400gsm,3 layer bonded fabric ,printed fleece +TPU +polar fleece ;2 chest pockets closed by Velcro ;2 sides pockets with zipper ;sleeves tap to adjust size ;split hem . waterproof.