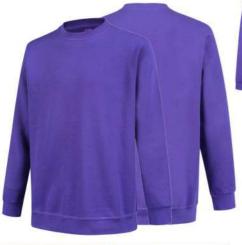

Sweatshirt

Material:300gsm 100% polyester fleece ;rib cuff and rib hem ;stand collar ,pullover style with 1/3 zipper;reflective zipper on front and pocket .

Hi-Vis style

Material:300gsm 100% polyester fleece ;rib cuff and rib hem ;reflective zipper on front and pocket .2 zipper pockets. Hi-Vis style