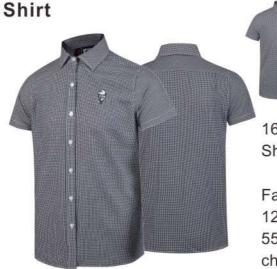

#### Fabbric:

129gsm plaid woven fabric; 55% cotton 45% polyester chest pocket; embroidery logo; Curved hem, classic design

PS1760 **Dress Shirt** 

Fabric: 150GSM 65% cotton 35%polyester,twill, Wrinkle-Free Feature: