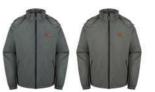

# Jacket

RJ1901

Rain jacket Shell:300T polyester pongee +TPU film . Lining :polyester mesh . description :waterproof W/P :10000mm, breathable MVP:1000 waterproof zipper ,full tape seam . light weight ;riser vent underarm elastic cuff .