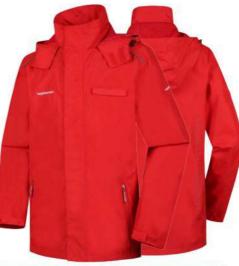

# Padding jacket

Jacket

Fabric:420D Oxford with PU coating +150gsm polyester padding +210T taffeta . Multi-pocket;full tape seam sealed ;W/P 5000mm,MVP 1000mg;2 zipper head on top and bottom;hood can be hidden on collar ;

Shell:300T 100% polyester oxford with coating Padding:200GSM 100% polyester Lining:210T 100% polyester Jacket with taped seam for waterproof EN ISO 20471:2013+A1:2013 Class 2 EN 343:2003+A1:2007/AC:2009 Detechable bacd

Detachable hood one front chest pocket on the right chest with waterproof zipper 3 internal pockets adjustable cuff and hem

3505 Rain jacket

Fabric : Shell 300T 100% recycled polyester Padding: 60GSM 100% recycled polyester Lining: 100% recycled polyester with didgital printing waterpoof:8000 breathable 1000 Jacket with taped seam for waterproof waterproof waterpoof zipper for all pocket Detachable hood one chest pocket inside of the left chest elastic cuff