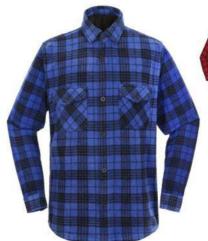

easy care

FJ1509 Polar Fleece Shirt

Fabric: 160gsm 100% polyester polar fleece

> SH1766 Shirt

Fabric: 105gsm 60% cotton 40% polyester poplin Feature: wrinkle resistant soil release

1619 Shirt

1204

Chef coat