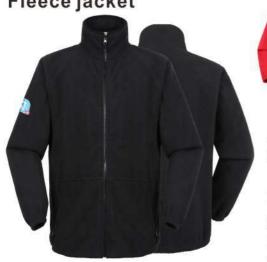

Sweatshirt

Material:300gsm 100% polyester fleece ;rib cuff and rib hem ;stand collar ,pullover style with 1/3 zipper;reflective zipper on front and pocket .

Hi-Vis style

Material:300gsm 100% polyester fleece ;rib cuff and rib hem ;reflective zipper on front and pocket .2 zipper pockets. Hi-Vis style

3507 Fleece jacket

Material:280GSM 100% polyester polar fleece Anti-Pill raglan sleeve with 2 side zipper pocket elastic cuff

Pullover Material:280GS

Material:280GSM 50% cotton 50% polyester,brushed inside elastic rib cuff and hem

Fleece jacket

Main fabric :3 layers bonded fabric ,330gsm,polar fleece +TPU membrane +polar fleece ; Shoulder fabric :ripstop;total 4 pockets on chest/sleeves /hem;

elastic cuff and hem . Waterproof

Fleece jacket

#### Fabric :

220gsm ,100% polyester micro fleece ;detachable sleeves by zipper ;contrast colour on side ;name plate on chest ;light weight ; mobile pocket on chest.

1615 Fleece jacket

Material:orange fabric :300D Oxford with PU coating ;main fabric :400gsm,3 layer bonded fabric ,printed fleece +TPU +polar fleece ;2 chest pockets closed by Velcro ;2 sides pockets with zipper ;sleeves tap to adjust size ;split hem . waterproof.