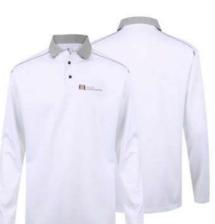

# Polo

PS1816 Shell polo

Fabric 155gsm 100% polyester mesh

Descipition: heat seal reflective tape all over sublimation printing anti-pilling grade 4

Snagging Resistance grade 4 anti-microbial 99.9%, 30 times washing moisture wicking color fastness 4 grade