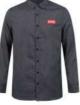

easy care

FJ1509 Polar Fleece Shirt

Fabric: 160gsm 100% polyester polar fleece

> SH1766 Shirt

Fabric: 105gsm 60% cotton 40% polyester poplin Feature: wrinkle resistant soil release

1619 Shirt

1204

Chef coat