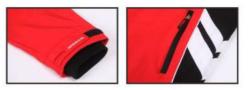

#### Softshell

SSJ1810 Softshell jacket Fabric: 20D knitted fabric +membrane +micro polar fleece, 240gsm Feature: Slim fit Waterproof and breathable Outdoor wear

JK1919 Jacket Fabric: 310T 100% nylon, 290T 100% polyester lining, 100% polyester padding 80gsm. Feature: YKK zippers Rib cuff .collar and bottom