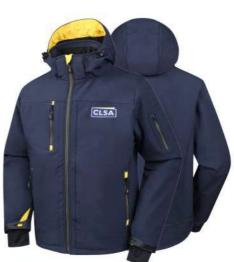

JK1915 Windbreaker jacket

Fabric: 100% polyester ripstop +PU coating, waterproof 5000MM 100% polyester mesh lining Feature: Foldable hood Reflective tape All seam taped

1618 Jacket

Shell fabric :100% polyester pongee +TPU membrane ; Lining :60gsm polyester mesh ; Velcro tape on cuff ;full tape same sealed ;hidden hood on collar ;W/P:10000mm, MVP 1000mg