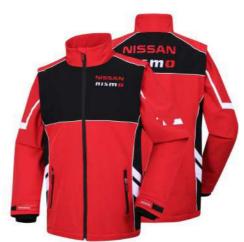

#### Softshell

SSJ1810 Softshell jacket Fabric: 20D knitted fabric +membrane +micro polar fleece, 240gsm Feature: Slim fit Waterproof and breathable Outdoor wear

JK1919 Jacket Fabric: 310T 100% nylon, 290T 100% polyester lining, 100% polyester padding 80gsm. Feature: YKK zippers Rib cuff .collar and bottom