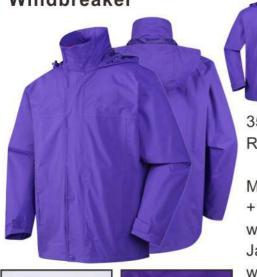

## Windbreaker

Rain jacket

Material:100% Nylon rib stop +100% polyester mesh lining waterproof 8000 breathable 3000 Jacket with taped seam for waterproof

hood can be hidden into the collar adjustable hem and cuff