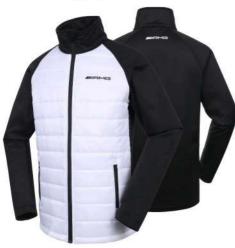

PJ1920 Reversible Puffer Jacket

Material : 20D nylon ,lightly water repellant , Pilling , 200gsm polyester pilling for two side With EMB logo on chest and back , SBS zipper with client's logo zipper puller , client's pantone colour body fabric Reversible