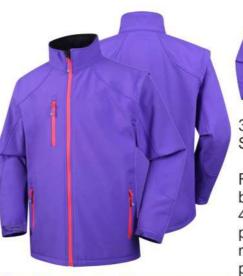

# Softshell

SSJ1801 softshell jacket Fabric: 340gsm 3 layers bonded fabric with lamination, 4 ways spandex 96% polyester 4% spandex+TPU membrane+100% polyester polar fleece waterproof W/P 8000mm breathable MVP 1000mg/m2/24h Hood: 228 nylon Taslon, hidden with velcro