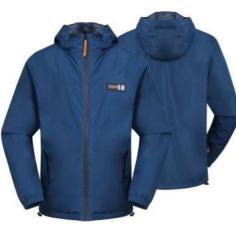

## Windbreaker

Rain jacket

Material:100% Nylon rib stop +100% polyester mesh lining waterproof 8000 breathable 3000 Jacket with taped seam for waterproof

hood can be hidden into the collar adjustable hem and cuff