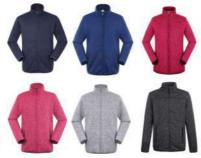

#### Softshell

SSJ1810 Softshell jacket Fabric: 20D knitted fabric +membrane +micro polar fleece, 240gsm Feature: Slim fit Waterproof and breathable Outdoor wear

JK1919 Jacket Fabric: 310T 100% nylon, 290T 100% polyester lining, 100% polyester padding 80gsm. Feature: YKK zippers Rib cuff .collar and bottom

# Jacket

RJ1901

Rain jacket Shell:300T polyester pongee +TPU film . Lining :polyester mesh . description :waterproof W/P :10000mm, breathable MVP:1000 waterproof zipper ,full tape seam . light weight ;riser vent underarm elastic cuff .