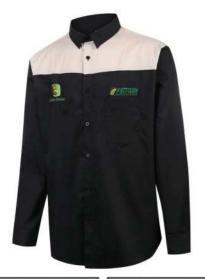

easy care

FJ1509 Polar Fleece Shirt

Fabric: 160gsm 100% polyester polar fleece

> SH1766 Shirt

Fabric: 105gsm 60% cotton 40% polyester poplin Feature: wrinkle resistant soil release

1619 Shirt

1204

Chef coat