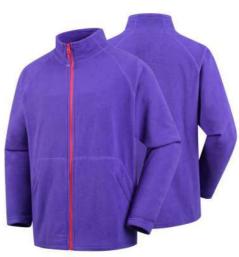

JK1915 Windbreaker jacket

Fabric: 100% polyester ripstop +PU coating, waterproof 5000MM 100% polyester mesh lining Feature: Foldable hood Reflective tape All seam taped

1618 Jacket

Shell fabric :100% polyester pongee +TPU membrane ; Lining :60gsm polyester mesh ; Velcro tape on cuff ;full tape same sealed ;hidden hood on collar ;W/P:10000mm, MVP 1000mg