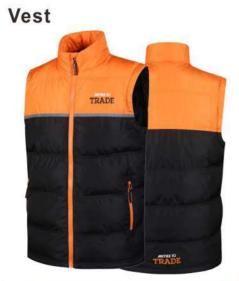

1604 Bodywarmer

Fabric :300T polyester pongee +80gsm polyester padding +210T taffeta ;rubber zipper pull ;heat transfer print LOGO; 2 side pockets with zipper . water resistant

Work Vest

Shell Fabric: 235gsm 65% cotton 35% polyester twill; Lining :65gsm polyester mesh ; 4 pockets with press buttons; contrast color on side seam . Curved hem .