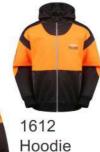

FJ1913 High visibility fleece jacket

Fabric: 3layers bonded fabric layers High visibility orange fleece bonded fleece with TPU film,330gsm 100% polyester Oxford Feature: SBS zippers with pullers Spandex cuff and bottom