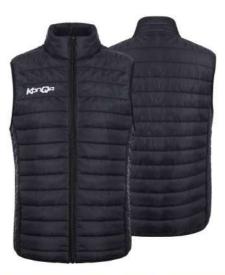

1609 Softshell vest

Fabric: 335gsm, 3layer bonded fabric, 75D 95% polyester 5% spandex+TPU Film+96D/144F Micro fleece on back,Waterproof W/P 8000 mm,Breathable MVP 1000mg/m2/24h. - Features: 2x side pockets reversible zip , Adjust toggle on hem ,zip off hood .