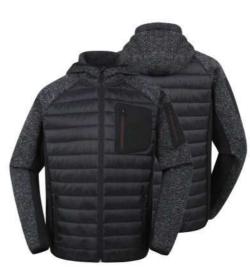

#### Softshell

SSJ1810 Softshell jacket Fabric: 20D knitted fabric +membrane +micro polar fleece, 240gsm Feature: Slim fit Waterproof and breathable Outdoor wear

JK1919 Jacket Fabric: 310T 100% nylon, 290T 100% polyester lining, 100% polyester padding 80gsm. Feature: YKK zippers Rib cuff .collar and bottom