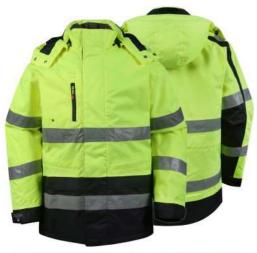

Shell:300T 100% polyester oxford with coating Padding:200GSM 100% polyester Lining:210T 100% polyester Jacket with taped seam for waterproof EN ISO 20471:2013+A1:2013 Class 2 EN 343:2003+A1:2007/AC:2009 Detechable bacd

FJ1913 High visibility fleece jacket

Fabric: 3layers bonded fabric layers High visibility orange fleece bonded fleece with TPU film,330gsm 100% polyester Oxford Feature: SBS zippers with pullers Spandex cuff and bottom

FJR01 High visibility fleece jacket for safety work wear

Fabric: 300g anti-pill 100% polyester polar fleece. 5cm Reflective tape.

Fj1914 Fleece jacket

Fabric: 100% polyester micro fleece 280gsm Feature: Detachable sleeve by zipper Reflective piping Big embroidery patch on back