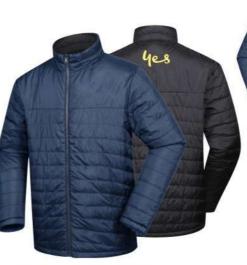

#### Softshell

SSJ1810 Softshell jacket Fabric: 20D knitted fabric +membrane +micro polar fleece, 240gsm Feature: Slim fit Waterproof and breathable Outdoor wear

JK1919 Jacket Fabric: 310T 100% nylon, 290T 100% polyester lining, 100% polyester padding 80gsm. Feature: YKK zippers Rib cuff .collar and bottom