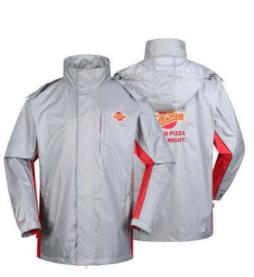

# Jacket

RJ1901

Rain jacket Shell:300T polyester pongee +TPU film . Lining :polyester mesh . description :waterproof W/P :10000mm, breathable MVP:1000 waterproof zipper ,full tape seam . light weight ;riser vent underarm elastic cuff .

5745 Thinsulate Warm&Waterproof jacket

Shell fabric : 300T polyester pongee +TPU film ;body lining : 3M Thinsulate bonded fleece, 120gsm ;sleeves lining : Thinsulate bonded taffeta ; elastic cuff ,hidden hood on collar ;waterproof zipper ; full tape seam ;riser vent underarm;waterproof W/P 10000mm;breathable MVP 1000.