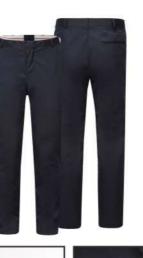

1203 Chef Pant

Material: 98% polyester 2% spandex or 65% polyester 35% cotton ,checkered.

Preshrunk Classic color

PT1701 Uniform

Fabric: 240gsm twill 65% polyester 35% cotton

Feature: school uniform

36