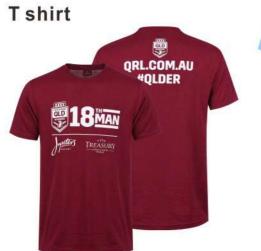

1201 T shirt

Fabric : 170GSM 92.2%cotton 7.8%spandex Function: stain-resistant,oil resistant and water resistant.

TS1919 T shirt

Fabric: 140gsm 100% polyester mesh Feature: Popular colors

T shirt

Fabric : 180gsm 100% polyester polar fleece ; Invisible pocket on chest ; contrast collar colour .

# **T** shirt