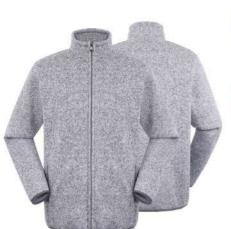

# Softshell

SSJ1801 softshell jacket Fabric: 340gsm 3 layers bonded fabric with lamination, 4 ways spandex 96% polyester 4% spandex+TPU membrane+100% polyester polar fleece waterproof W/P 8000mm breathable MVP 1000mg/m2/24h Hood: 228 nylon Taslon, hidden with velcro

SSJ181 Softshell jacket Fabric: 310gsm,3 layer bonded fabric , 75D 95% Polyester 5% Spandex +membrane film+96D/144F micro fleece on back. Feature: Waterproof and breathable.

Waterproof and breathable. Detachable sleeve.Mesh body lining. Adjustable Cuff,wind resistant elasticated rib insert cuff