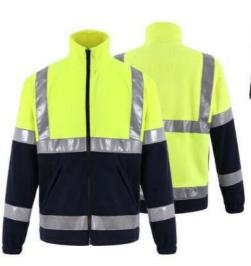

FJ1913 High visibility fleece jacket

Fabric: 3layers bonded fabric layers High visibility orange fleece bonded fleece with TPU film,330gsm 100% polyester Oxford Feature: SBS zippers with pullers Spandex cuff and bottom

FJR01 High visibility fleece jacket for safety work wear

Fabric: 300g anti-pill 100% polyester polar fleece. 5cm Reflective tape.

Fj1914 Fleece jacket

Fabric: 100% polyester micro fleece 280gsm Feature: Detachable sleeve by zipper Reflective piping Big embroidery patch on back