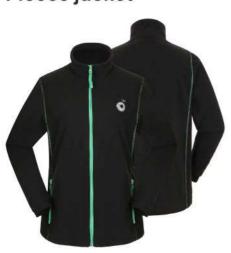

r fleece ; Shoulder fabric :ripstop;total 4 pockets on chest/sleeves /hem;

elastic cuff and hem . Waterproof







Fleece jacket

#### Fabric :

220gsm ,100% polyester micro fleece ;detachable sleeves by zipper ;contrast colour on side ;name plate on chest ;light weight ; mobile pocket on chest.











1615 Fleece jacket

Material:orange fabric :300D Oxford with PU coating ;main fabric :400gsm,3 layer bonded fabric ,printed fleece +TPU +polar fleece ;2 chest pockets closed by Velcro ;2 sides pockets with zipper ;sleeves tap to adjust size ;split hem . waterproof.



FJ1913 High visibility fleece jacket

Fabric: 3layers bonded fabric layers High visibility orange fleece bonded fleece with TPU film,330gsm 100% polyester Oxford Feature: SBS zippers with pullers Spandex cuff and bottom







FJ14-02 BP fleece jacket

#### Fabric:

Men :280gsm 100% polyester polar fleece 96D/144F; Ladies:210gsm 100% polyester polar fleece 96D/144F;











FJ1621 Light weight fleece jacket

Fabric: 180gsm 100% micro polar fleece Feature: 2 side zipper pocket, elastic cuff



FJR01 High visibility fleece jacket for safety work wear

Fabric: 300g anti-pill 100% polyester polar fleece. 5cm Reflective tape.







Fj1914 Fleece jacket

Fabric: 100% polyester micro fleece 280gsm Feature: Detachable sleeve by zipper Reflective piping Big embroidery patch on back





FJ1608 Polar Fleece Jacket

### Fabric:

280gsm polar fleece 96D 144F Feature: Economic cost; Classic design







FJ1214 Knitted jacket

Fabric: 280gsm 100% polyester coarse knitted fabric





FJ14-08 Gauge knitted fleece jac