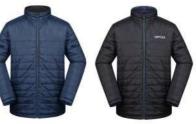

#### Softshell

SSJ1810 Softshell jacket Fabric: 20D knitted fabric +membrane +micro polar fleece, 240gsm Feature: Slim fit Waterproof and breathable Outdoor wear

JK1919 Jacket Fabric: 310T 100% nylon, 290T 100% polyester lining, 100% polyester padding 80gsm. Feature: YKK zippers Rib cuff .collar and bottom