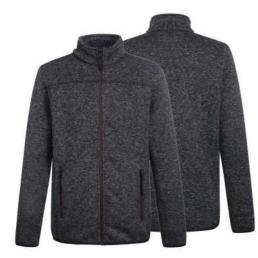

FJ1812 Gauge knitted melange bonded jacket

Shell:

Gauge knitted melange bonded micro fleece ,400gsm. Contrast : 96% polyester 4% spandex bonded micro fleece

FGJ1916 Gauge fleece jacket

Fabric:280GSM 100% polyester gauge fleece panel:280GSM 60% cotton 40% polyester Feature one chest zipper pocket two side zipper pockets Elastic hem and cuff Slim fit