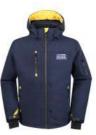

#### Softshell

SSJ1810 Softshell jacket Fabric: 20D knitted fabric +membrane +micro polar fleece, 240gsm Feature: Slim fit Waterproof and breathable Outdoor wear

JK1919 Jacket Fabric: 310T 100% nylon, 290T 100% polyester lining, 100% polyester padding 80gsm. Feature: YKK zippers Rib cuff .collar and bottom