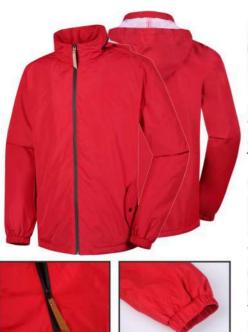

# Jacket

RJ1901

Rain jacket Shell:300T polyester pongee +TPU film . Lining :polyester mesh . description :waterproof W/P :10000mm, breathable MVP:1000 waterproof zipper ,full tape seam . light weight ;riser vent underarm elastic cuff .