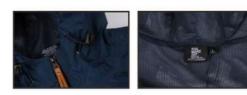

Softshell jacket Fabric: 335gsm, 3layer bonded fabric, 75D 95% polyester 5% spandex + membrane Film + 96D/144FMicro fleece on back. Waterproof and Breathable Feature: -Mobile phone chest pocket with zip, additional pocket on sleeve with welded zip, detachable hood with zip,shaped sleeves, adjustable anti-tangle drawstring, adjustable, elasticated and wind resistant cuffs with velcro and hole for thumb,shaped hem.