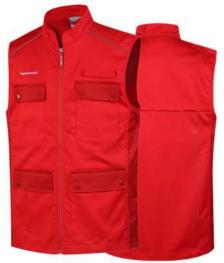

1604 Bodywarmer

Fabric :300T polyester pongee +80gsm polyester padding +210T taffeta ;rubber zipper pull ;heat transfer print LOGO; 2 side pockets with zipper . water resistant

Work Vest

Shell Fabric: 235gsm 65% cotton 35% polyester twill; Lining :65gsm polyester mesh ; 4 pockets with press buttons; contrast color on side seam . Curved hem .